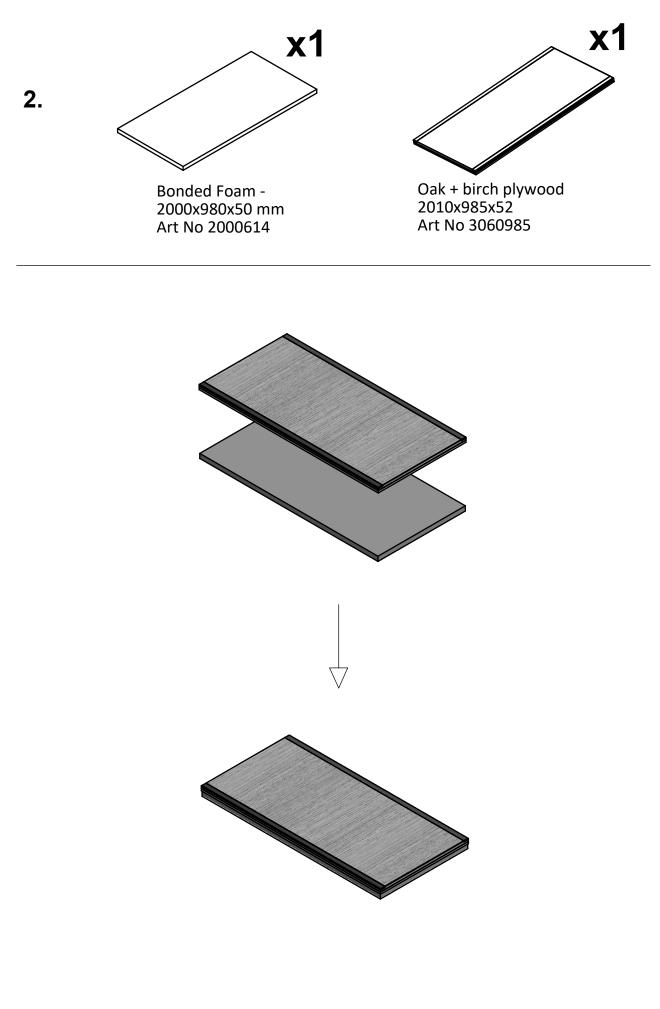

### **ASSEMBLY INSTRUCTIONS**

Corner for SVR PlatformFlat iron 20x6 L=120Art No 3085208Art No 2000520 p5

Screw M10x25 Art No 2001124-L25

Tighten frame and screws just to hold them in place. Make your way around and tighten the screws hard in a criss cross pattern.