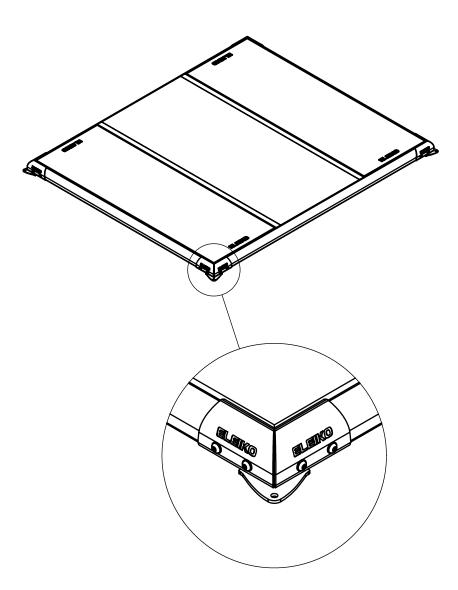

### **ASSEMBLY INSTRUCTIONS**

Corner for SVR PlatformFlat iron 20x6 L=120Art No 3085208Art No 2000520 p5

Screw M10x25 Art No 2001124-L25

Tighten frame and screws just to hold them in place. Make your way around and tighten the screws hard in a criss cross pattern.