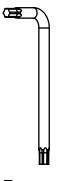

factured by ELEIKO are warranted to the original purchaser to be free from defects in workmanship and / or materials under normal use or service as follows:

Tubings and corners: 3 years

Foam, wooden deck, rubber tiles: 1 year

Normal wear and tear does not fall under the warranty.

#### ADDITIONAL INFORMATION

This equipment is for indoor use only. Designed for weightlifting with rubber discs. Discs to be dropped on drop zones only.



### **PRODUCT SPECIFICATIONS**

Weightlifting training platform. For indoor use only.

| Product weight         | 260 kg                               |
|------------------------|--------------------------------------|
| Dimensions (L x W x H) | 2090x2465x105 mm<br>82.3x97.0x4.1 in |

### FOOTPRINT AREA





### CONTENTS



ELEIKO

### **REQUIRED TOOLS**



Torx wrench TX 50

#### GENERAL

The table below is general torque to use for different threads. Use these torques, if nothing else is set. Below numbers are for screw/nut of quality 8.8.

| THREAD | TORQUE (Nm / ftlb)<br>Quality 8.8 |
|--------|-----------------------------------|
| M10    | 47 / 34,7                         |



### **ASSEMBLY INSTRUCTIONS**





Corner for SVR PlatformFlat iron 20x6 L=120Art No 3085208Art No 2000520 p5



Screw M10x25 Art No 2001124-L25



















Tighten frame and screws just to hold them in place. Make your way around and tighten the screws hard in a criss cross pattern.





# **MAINTANANCE INSTRUCTIONS**



Repeate step 1 to step 4 on the opposite drop zone. Put back the rubber tile on top.





Eleiko Group AB | Klastorpsvägen 18 | SE-302