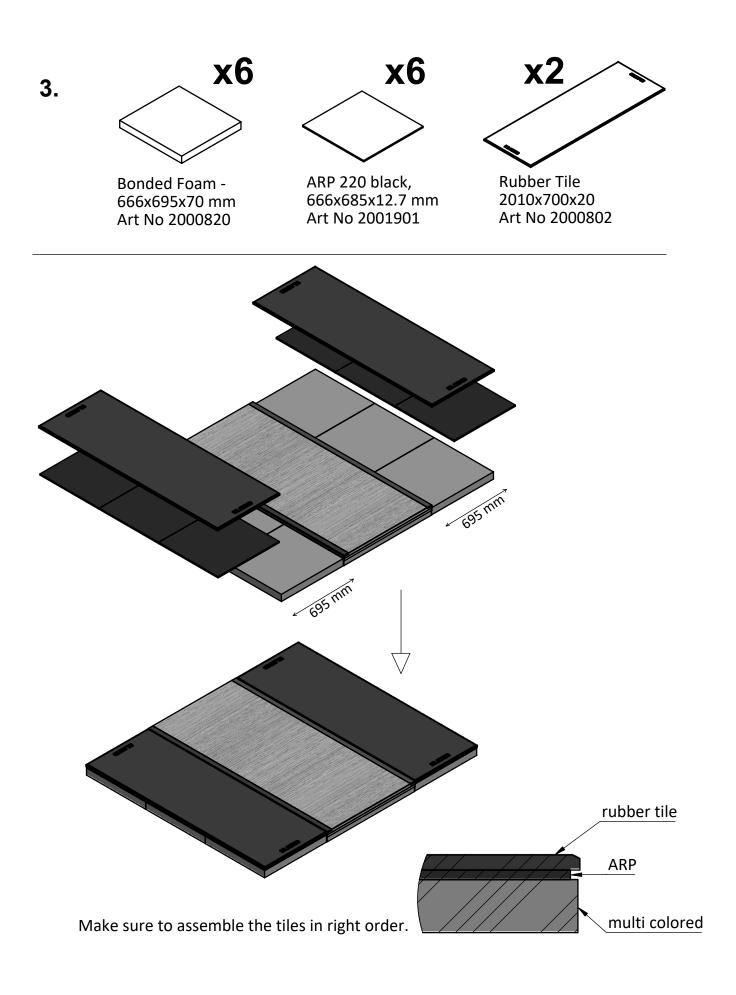

### **ASSEMBLY INSTRUCTIONS**

Corner for SVR PlatformFlat iron 20x6 L=120Art No 3085208Art No 2000520 p5

Screw M10x25 Art No 2001124-L25

Tighten frame and screws just to hold them in place. Make your way around and tighten the screws hard in a criss cross pattern.