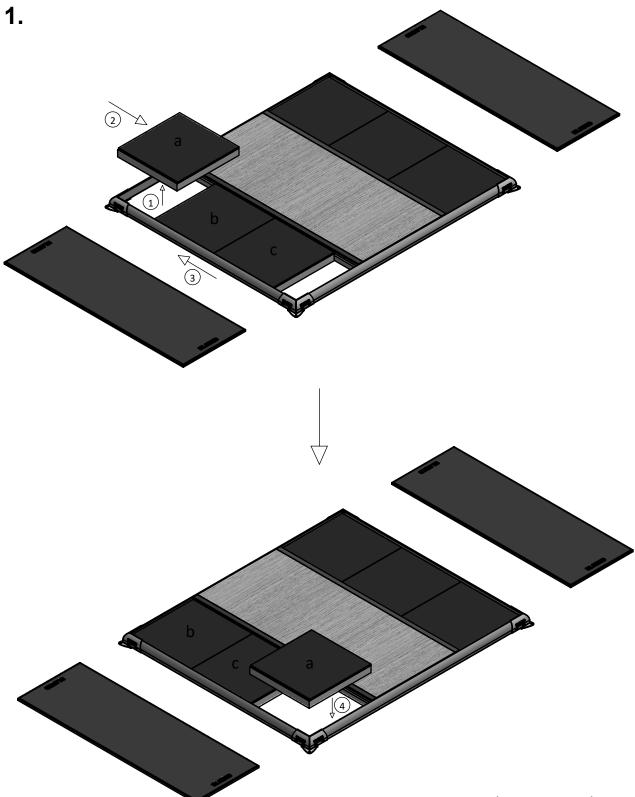

# **MAINTANANCE INSTRUCTIONS**

Repeate step 1 to step 4 on the opposite drop zone. Put back the rubber tile on top.

Eleiko Group AB | Klastorpsvägen 18 | SE-302 62 HALMSTAD | Sweden E-mail: info@eleiko.com | Phone: +46 35 17 70 70