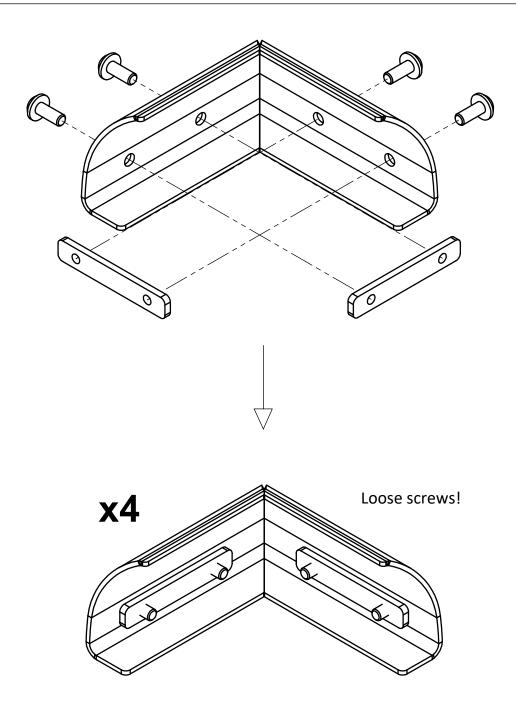

### **ASSEMBLY INSTRUCTIONS**

Corner for SVR PlatformFlat iron 20x6 L=120Art No 3085208Art No 2000520 p5

Screw M10x25 Art No 2001124-L25

Tighten frame and screws just to hold them in place. Make your way around and tighten the screws hard in a criss cross pattern.