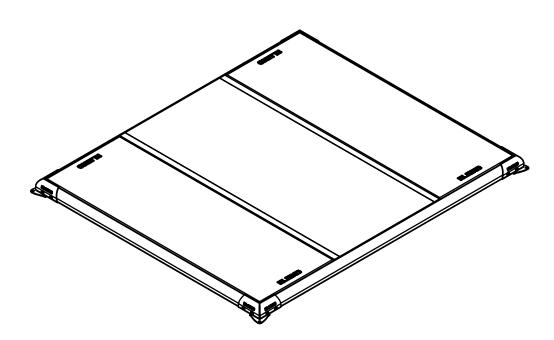

# ELEIKO SVR PLATFORM -LARGE

Art.no 3085134

### **PRODUCT SPECIFICATIONS**

Weightlifting training platform. For indoor use only.

| Product weight         | 260 kg                               |
|------------------------|--------------------------------------|
| Dimensions (L x W x H) | 2090x2465x105 mm<br>82.3x97.0x4.1 in |