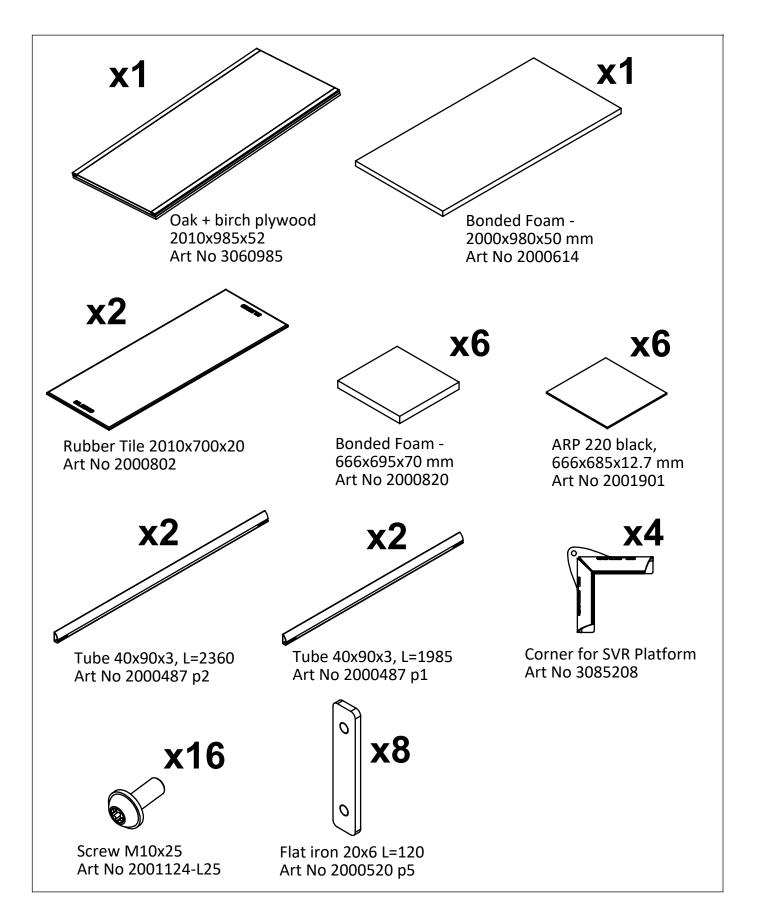

### CONTENTS

ELEIKO

### **ASSEMBLY INSTRUCTIONS**

Corner for SVR PlatformFlat iron 20x6 L=120Art No 3085208Art No 2000520 p5

Screw M10x25 Art No 2001124-L25

Tighten frame and screws just to hold them in place. Make your way around and tighten the screws hard in a criss cross pattern.