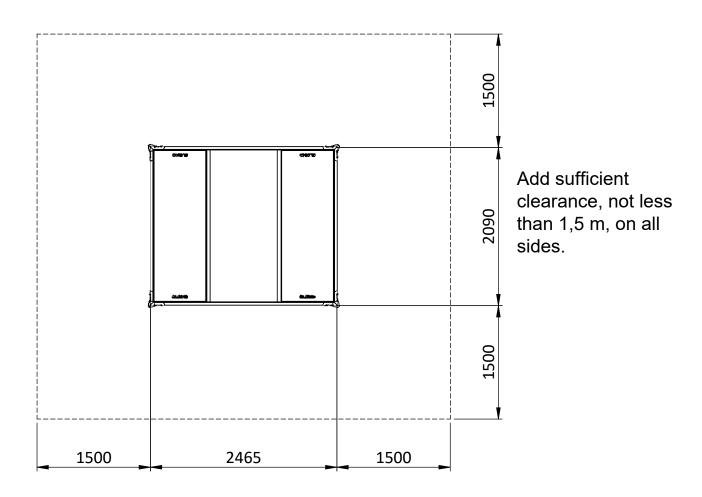

### FOOTPRINT AREA

### **PRODUCT SPECIFICATIONS**

Weightlifting training platform. For indoor use only.

| Product weight         | 260 kg                               |
|------------------------|--------------------------------------|
| Dimensions (L x W x H) | 2090x2465x105 mm<br>82.3x97.0x4.1 in |