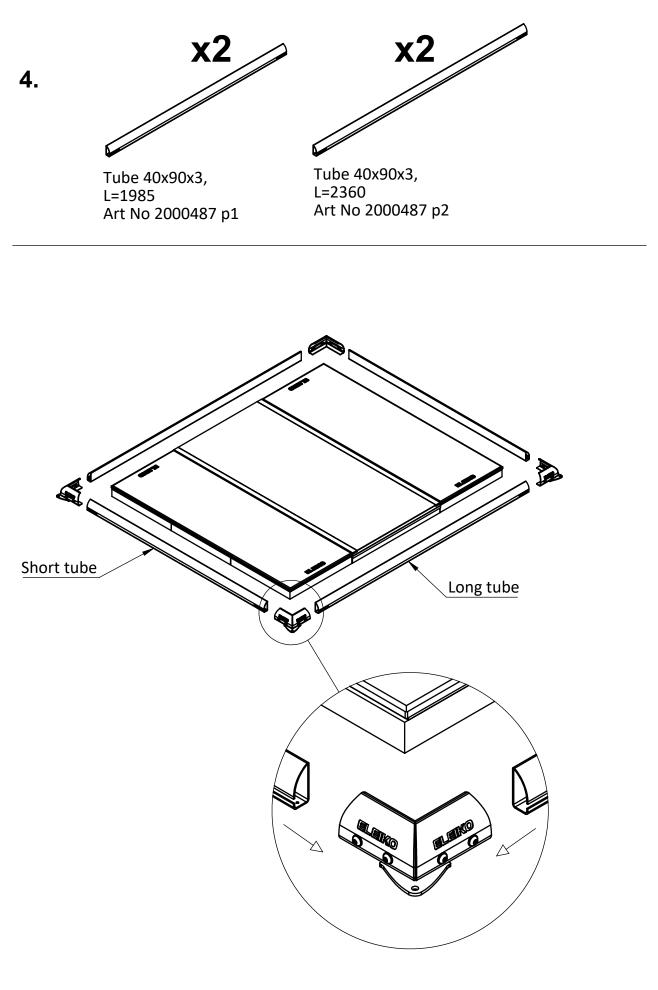

### **ASSEMBLY INSTRUCTIONS**

Corner for SVR PlatformFlat iron 20x6 L=120Art No 3085208Art No 2000520 p5

Screw M10x25 Art No 2001124-L25

Tighten frame and screws just to hold them in place. Make your way around and tighten the screws hard in a criss cross pattern.